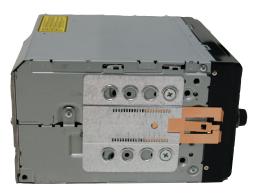

#### Pioneer HD1BT

We advice to use the following positions. Other positions are also possible.

Use position 1 marked with a cross.
Use position 14 & 16 marked with an arrow.
Measured from left to right.

#### Pioneer Avic D3

We advice to use the following positions. Other positions are also possible.

Use position 1 marked with a cross. Use position 9 & 11 marked with an arrow Measured from left to right.