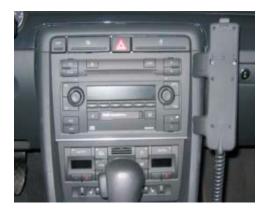

## Pioneer sound. vision. soul

1

Remove original radio.

2

Place Audi a4 2 ISO panel

3

Place metal 2 DIN bracket.

4