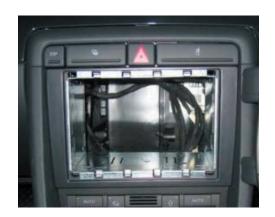

--> With Symphony radio



Installation kit includes the following items:

- \* 1X 2-ISO 110 mm. metal bracket
- \* 1X Radio trim
- \* 1X Replacement panel
- \* 2X Mounting plates
- \* 2X Mounting spacers
- \* 4X Screws
- \* 2X Cushion
- \* 2X Radio keys





#### Pioneer HD1BT

We advice to use the following positions. Other positions are also possible.

Use position 1 marked with a cross.
Use position 14 & 16 marked with an arrow.
Measured from left to right.





#### Pioneer Avic D3

We advice to use the following positions. Other positions are also possible.

Use position 1 marked with a cross. Use position 9 & 11 marked with an arrow Measured from left to right.



## 2-DIN 12.301321-03

## Pioneer sound. vision. soul

1



Remove original radio.

2



Place Audi a4 2 ISO panel

3



Place metal 2 DIN bracket.

4



Place panels back in reverse order.