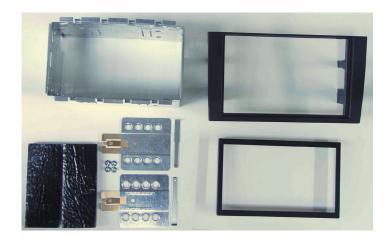

# Audi A4 2002 --> With Symphony radio

Installation kit includes the following items:

- \* 1X 2-ISO 110 mm. metal bracket
- \* 1X Radio trim
- \* 1X Replacement panel
- \* 2X Mounting plates
- \* 2X Mounting spacers
- \* 4X Screws
- \* 2X Cushion
- \* 2X Radio keys