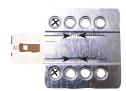

#### Pioneer HD1BT

We advice to use the following positions. Other positions are also possible.

Use position 1 marked with a cross.
Use position 14 & 16 marked with an arrow.
Measured from left to right.

#### Pioneer Avic D3

We advice to use the following positions. Other positions are also possible.

Use position 1 marked with a cross. Use position 9 & 11 marked with an arrow Measured from left to right.