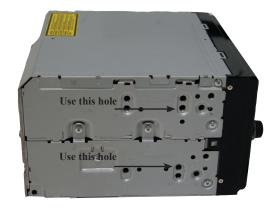

#### Pioneer HD1BT

We advice to use the following positions. Other positions are also possible.

Use position 1 marked with a cross.
Use position 14 & 16 marked with an arrow.
Measured from left to right.

#### Pioneer Avic D3

We advice to use the following positions. Other positions are also possible.

Use position 1 marked with a cross. Use position 9 & 11 marked with an arrow Measured from left to right.