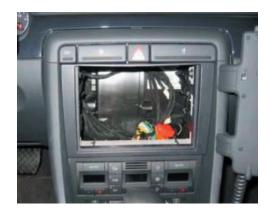

## Pioneer sound. vision. soul

1

Remove original radio.

2

Place Audi a4 2 ISO panel

3

Place metal 2 DIN bracket.

4