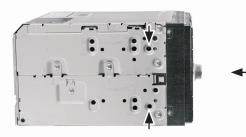

## Installation Manual Double DIN Kit 381320-00

(sample photo)

Mount the metal brackets to the double DIN head unit.

1. Prepare the Double DIN head unit.

(sample photo)

The position of the copper coloured holder can be adjusted to your needs for perfect fit. (see sample)

- 2. Remove the OEM head unit
- 3. Place Metal Frame into the dashboard.

Connect all required circuit points and push the double DIN head unit in the metal frame until it snaps in.

Place the trim frame.