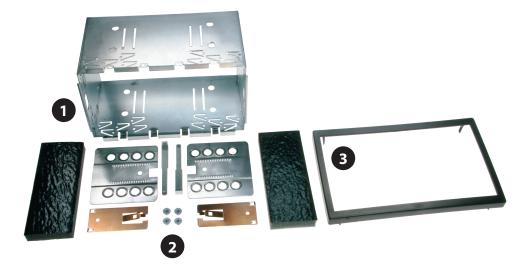

## Compatible with these Pioneer double DIN devices

**Pioneer Navigation** 

Double DIN Kit contents

• (1) Metal Frame

• (2) Installation Kit

Trim Frame (3)

© 12/2008 ALL RIGHTS RESERVED. Technical changes possible. No liability for misprints.

## Installation Manual Double DIN Kit 381320-00

(sample photo)

Mount the metal brackets to the double DIN head unit.

1. Prepare the Double DIN head unit.

(sample photo)

The position of the copper coloured holder can be adjusted to your needs for perfect fit. (see sample)