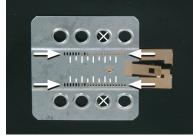

## Installation Manual Double DIN Kit 381320-00

(sample photo)

Mount the metal brackets to the double DIN head unit.

1. Prepare the Double DIN head unit.

(sample photo)

The position of the copper coloured holder can be adjusted to your needs for perfect fit. (see sample)