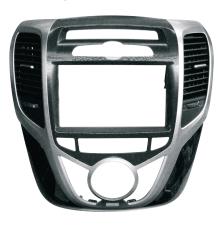

## new facia plate

- Mount new Double DIN 6. facia plate to OEM center panel (see arrow) with OEM screws
- Center panel with mouted 7. Double DIN facia plate