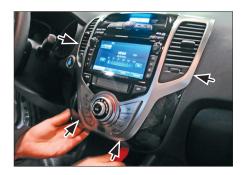

## Installation Manual Double DIN Kit

Unclip center console 1. (see arrows)

2.

Remove hazard light switch 4. and display from OEM bezel

- pulling it towards your direction
- Remove OEM head unit 3.

Remove center console by