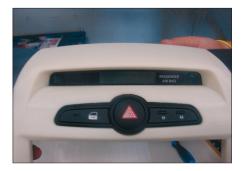

## **Installation Manual Double DIN Kit**

8. Mount harzard light switch and top display to facia plate

9. Mount air condition control unit to panel

10. Connect all required circuit points Mount double DIN head unit

## Installation Manual Double DIN Kit

Unclip center console 1. (see arrows)

2.

Remove hazard light switch 4. and display from OEM bezel

- pulling it towards your direction
- Remove OEM head unit 3.

Remove center console by