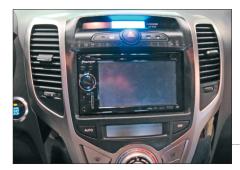

11. Mount center panel to dash board

Installation Manual Double DIN Kit Part-No.: CH-HM-HYU.008

## new facia plate

- Mount new Double DIN 6. facia plate to OEM center panel (see arrow) with OEM screws
- Center panel with mouted 7. Double DIN facia plate