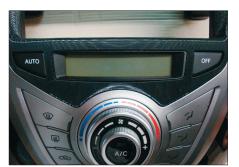

## **Installation Manual Double DIN Kit**

8. Mount harzard light switch and top display to facia plate

9. Mount air condition control unit to panel

10. Connect all required circuit points Mount double DIN head unit