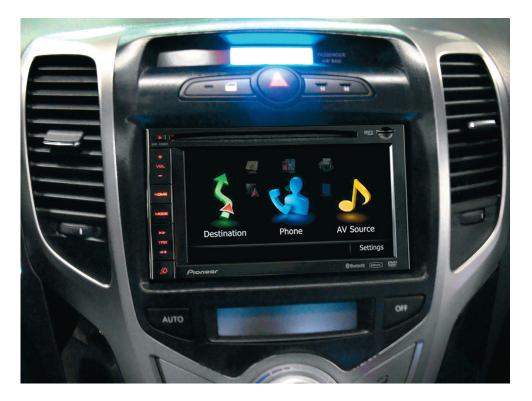

## • Hyundai iX20 2010->

Compatible with these double DIN devices

**Pioneer Navigation** 

All installation work must be performed by a qualified professional installer only. The manufacturer / dealer is not liable for any kind of incidential or indirect damages. © 12/2010 ALL RIGHTS RESERVED. Technical changes possible. No liability for misprints.