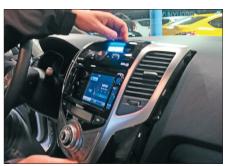

## Installation Manual Double DIN Kit

Unclip center console 1. (see arrows)

2.

Remove hazard light switch 4. and display from OEM bezel

- pulling it towards your direction
- Remove OEM head unit 3.

Remove center console by