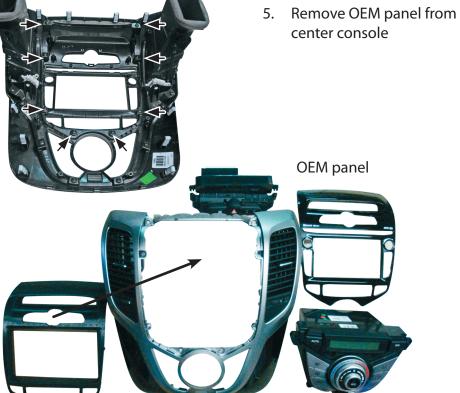

## Installation Manual Double DIN Kit

Unclip center console 1. (see arrows)

2.

Remove hazard light switch 4. and display from OEM bezel

- pulling it towards your direction
- Remove OEM head unit 3.

Remove center console by

## new facia plate

- Mount new Double DIN 6. facia plate to OEM center panel (see arrow) with OEM screws
- Center panel with mouted 7. Double DIN facia plate