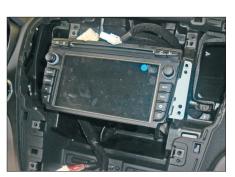

## **Installation Manual Double DIN Kit**

8. Mount harzard light switch and top display to facia plate

9. Mount air condition control unit to panel

10. Connect all required circuit points Mount double DIN head unit

11. Mount center panel to dash board

Installation Manual Double DIN Kit Part-No.: CH-HM-HYU.008