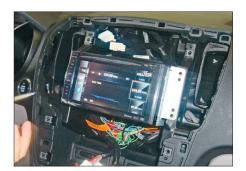

## **Installation Manual Double DIN Kit**

8. Mount harzard light switch and top display to facia plate

9. Mount air condition control unit to panel

10. Connect all required circuit points Mount double DIN head unit