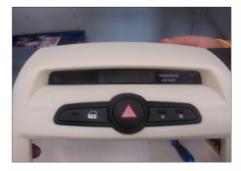

## Installation Manual Double DIN Kit

12. Mount harzard light switch and top display to facia plate

10. Mount air condition control unit to panel

8. Connect all required circuit points Mount double DIN head unit

## Installation Manual Double DIN Kit

1. Unclip center console (see arrows) and remove it by pulling it towards your direction

3. Attach mounting brackets to Pioneer head unit

- 4.
  - 4. Remove hazard light switch and display from OEM bezel