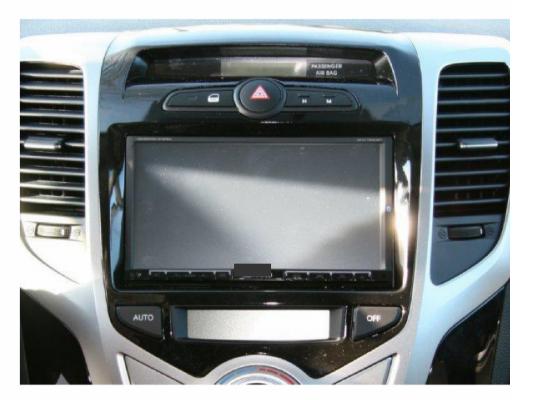

## Installation Manual Double DIN Kit

12. Mount harzard light switch and top display to facia plate

10. Mount air condition control unit to panel

8. Connect all required circuit points Mount double DIN head unit