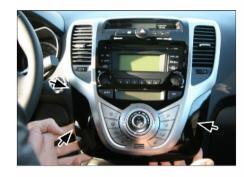

## Installation Manual Double DIN Kit

1. Unclip center console (see arrows) and remove it by pulling it towards your direction

3. Attach mounting brackets to Pioneer head unit

- 4.
  - 4. Remove hazard light switch and display from OEM bezel