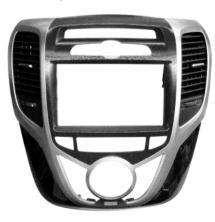

## new facia plate

6. Mount new Double DIN facia plate to OEM center panel (see arrow) with OEM screws

5. Remove OEM panel from

center console

OEM panel

7. Center panel with mouted Double DIN facia plate