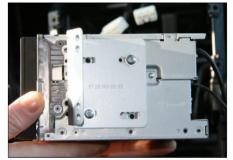

## Installation Manual Double DIN Kit

1. Unclip center console (see arrows) and remove it by pulling it towards your direction

3. Attach mounting brackets to Pioneer head unit

- 4.
  - 4. Remove hazard light switch and display from OEM bezel