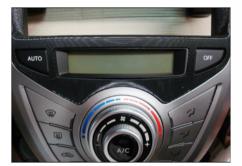

## Installation Manual Double DIN Kit

12. Mount harzard light switch and top display to facia plate

10. Mount air condition control unit to panel

8. Connect all required circuit points Mount double DIN head unit