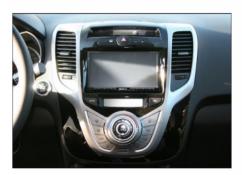

Mount center panel to dash board

Installation Manual Double DIN Kit Part-No.: CH-HM-HYU.009

## new facia plate

6. Mount new Double DIN facia plate to OEM center panel (see arrow) with OEM screws

5. Remove OEM panel from

center console

OEM panel

7. Center panel with mouted Double DIN facia plate